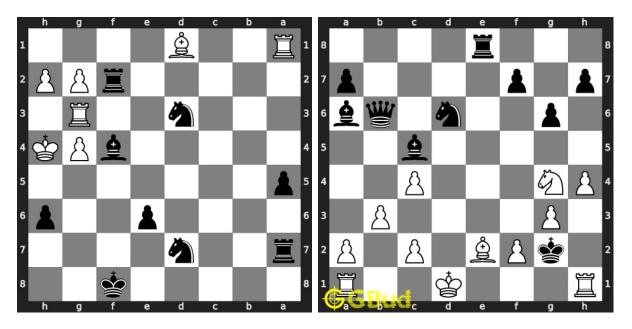

## Mate in 2 moves puzzles 51 to 60

51. Mate in 2 moves Solution : https://gbud.in/g14fcp4

52. Mate in 2 moves Level : medium, Next Move : Black Level : medium, Next Move : White Solution : https://gbud.in/g14fcp4

53. Mate in 2 moves Solution : https://gbud.in/g14fcp4

54. Mate in 2 moves Level : medium, Next Move : Black Level : medium, Next Move : White Solution : https://gbud.in/g14fcp4

Access the latest version of this article at https://gbud.in/blog/game/chess/chess-puzzles/mate-in-2-puzzles-51-to-60.html