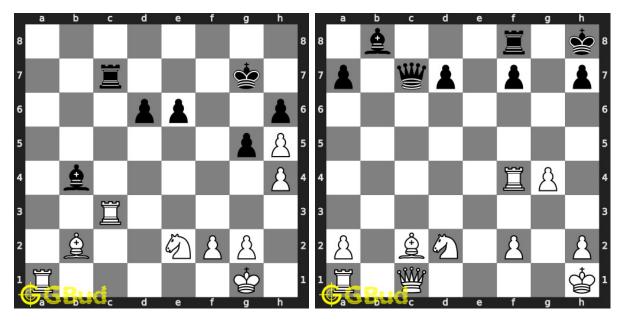

60. Mate in 2 moves Solution : https://gbud.in/g14fcp4

Figure 1: Solve other puzzles @ https://gbud.in/chsgppz