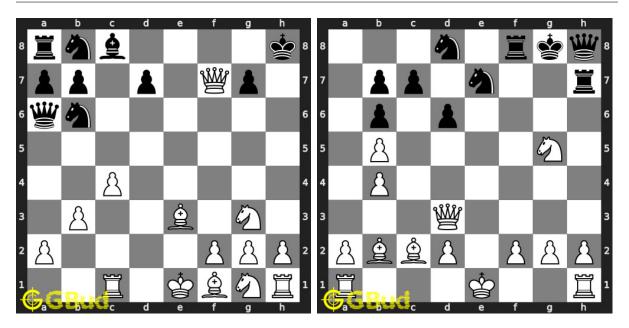

58. Mate in 2 moves Solution : https://gbud.in/g14fcp4

Access the latest version of this article at https://gbud.in/blog/game/chess/chess-puzzles/mate-in-2-puzzles-51-to-60.html

59. Mate in 2 moves Level: medium, Next Move: White Level: medium, Next Move: Black Solution : https://gbud.in/g14fcp4

60. Mate in 2 moves Solution : https://gbud.in/g14fcp4

Figure 1: Solve other puzzles @ https://gbud.in/chsgppz