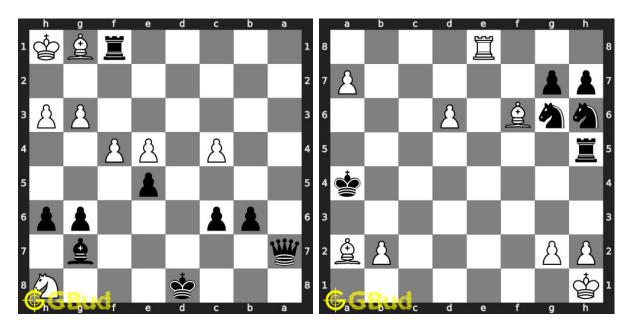

55. Mate in 2 moves Level: medium, Next Move: White Level: medium, Next Move: White Solution : https://gbud.in/g14fcp4

56. Mate in 2 moves Solution : https://gbud.in/g14fcp4

57. Mate in 2 moves Level: medium, Next Move: White Level: hard, Next Move: White Solution : https://gbud.in/g14fcp4

58. Mate in 2 moves Solution : https://gbud.in/g14fcp4

Access the latest version of this article at https://gbud.in/blog/game/chess/chess-puzzles/mate-in-2-puzzles-51-to-60.html

59. Mate in 2 moves Level: medium, Next Move: White Level: medium, Next Move: Black Solution : https://gbud.in/g14fcp4